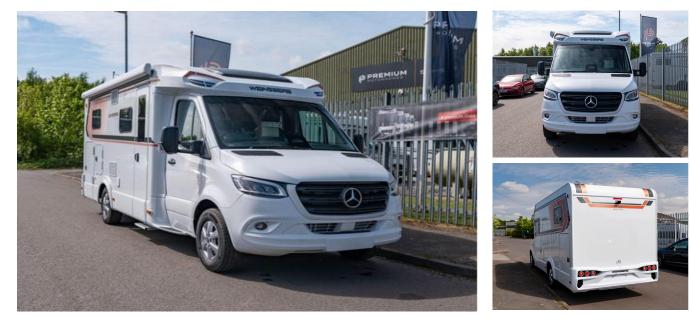

## 2025 Weinsberg CaraCompact MB 640 MEG [PEPPER] Edition

This brand new 2025 Weinsberg CaraCompact MB 640 MEG Edition [PEPPER] is on-site at Premium Motorhomes and offers a smooth driving experience, living experience and is the perfect all-rounder for those seeking a lightweight and comfortable coach built motorhome. Aboard the Mercedes-Benz chassis, with a 9-speed automatic gearbox, this special edition is loaded with extras like the light and visibility package, and driver's assistance aids, while the habitation area offers a dynamic experience with a 3-burner cooker and a gas oven with grill function; and fixed single beds at the rear. Premium Motorhomes are a leading premium motorhome dealership proud